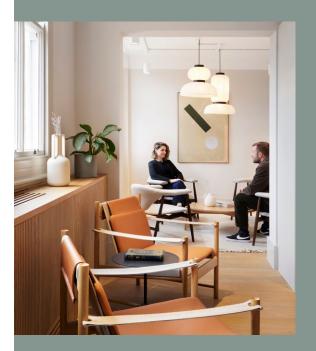

# Smart meeting spaces

We have a range of focus booths and meeting rooms, with capacity for 2-24 people. Each room is fully enabled with AV, Wi-Fi and refreshments are included.