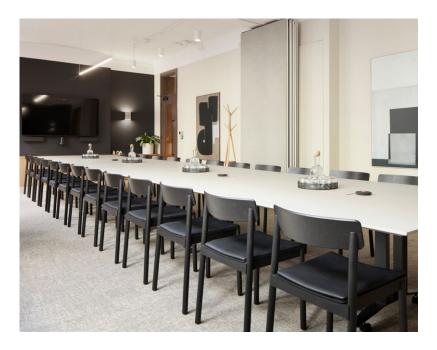

# Smart meeting spaces

We have a range of focus booths and meeting rooms, with capacity for 2-24 people. Each room is fully enabled with AV, Wi-Fi and refreshments are included.