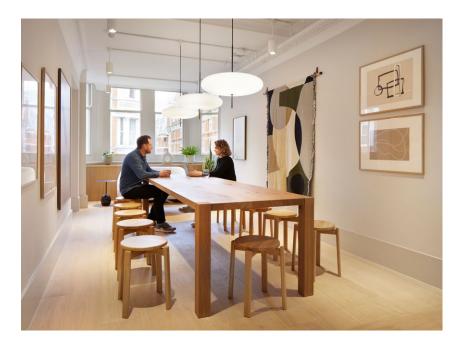

# Smart meeting spaces

We have a range of focus booths and meeting rooms, with capacity for 2-24 people. Each room is fully enabled with AV, Wi-Fi and refreshments are included.

### **Boutique** offices

Bright and spacious offices that retain the charm and elegance of a beautiful period building. The perfect home for your business to flourish.