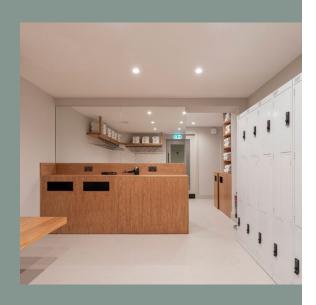

### Highlights

FURNISHED OFFICES

FOCUS BOOTHS

HIGH SPEED
INTERNET SERVICE

24 HOUR ACCESS AND CCTV SECURITY

ONSITE TEAM

KITCHENETTE WITH UNLIMITED TEA & COFFEE

SHOWERS & LOCKERS

### A brighter start

Start the day energised with excellent end-of-journey amenities, including showers and bicycle storage or take a moment to unwind in one of the new kitchen breakout spaces or courtyard gardens.