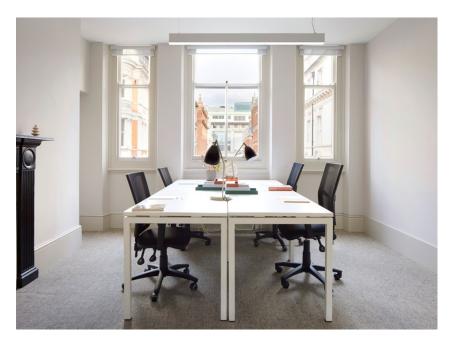

# Smart meeting spaces

We have a range of focus booths and meeting rooms, with capacity for 2-24 people. Each room is fully enabled with AV, Wi-Fi and refreshments are included.