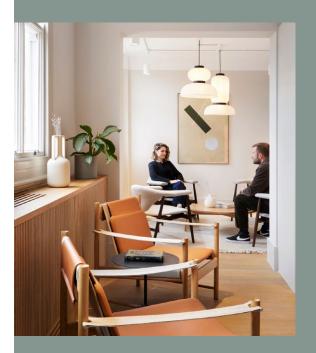

# Smart meeting spaces

We have a range of focus booths and meeting rooms, with capacity for 2-24 people. Each room is fully enabled with AV, Wi-Fi and refreshments are included.

### Highlights

FURNISHED OFFICES

FOCUS BOOTHS

HIGH SPEED
INTERNET SERVICE

24 HOUR ACCESS AND CCTV SECURITY

ONSITE TEAM

KITCHENETTE WITH UNLIMITED TEA & COFFEE

SHOWERS & LOCKERS