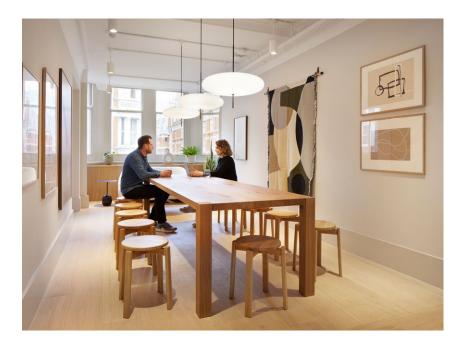

# Smart meeting spaces

We have a range of focus booths and meeting rooms, with capacity for 2-24 people. Each room is fully enabled with AV, Wi-Fi and refreshments are included.