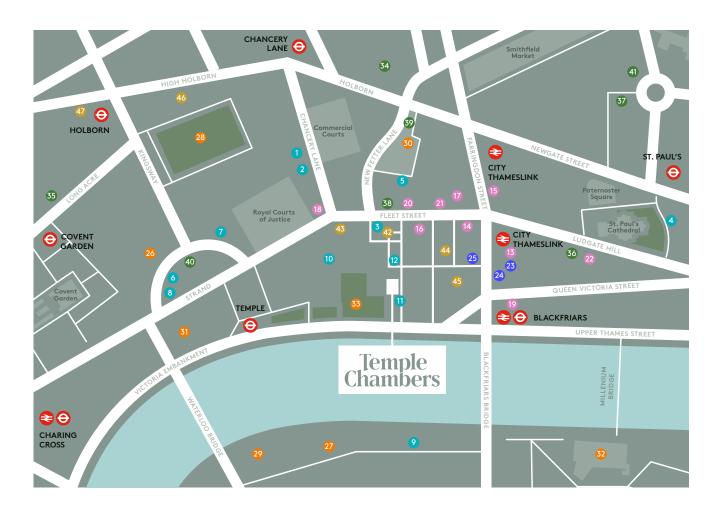

### The perfect location

Temple Chambers is located in the heart of central London, where the City connects with Midtown and the capital's financial, legal and professional worlds meet.

- 1 Inner Temple Garden
- 2 Fleet Street Press
- 3 OXO Tower
- 4 Sea Containers House
- 5 New Street Square

### The perfect location

A wealth of local restaurants and cafés are in the immediate vicinity, whilst the adjacent Inner Temple Garden provides a unique green space.

### **RESTAURANTS**

- 1 Brasserie Blanc
- **G**gucho
- 5 Chamber
- 1 Ivy Asia
- Natural Kitchen
- 6 Radio Roofton
- 7 Roka
- 8 STK Steakhouse
- 9 Sea Container
- 10 Pegasus
- 11 Tempio
- 12 Jamies

### CAFÉS

- 13 Alchemy Coffee
- Blank Street Coffee
- 15 Caffé Nero
- 16 Coco di Mama
- 17 Establishment Coffe
- 8 Fleet Street Press
- 19 Flow
- 20 Java Java
- 21 Pre
- 🛂 Soho Coffee Co.

### **SHOPS**

- 23 Boots
- 24 Sainsburys
- 25 Tesco

### **LEISURE & CULTURE**

- 26 Aldwych Theatre
- 27 Gabriel's Wharf
- 28 Lincoln's Inn Fields
- **29** National Theatre
- o new street square
- 31 Somerset House
- 7 Tate Moderr
- 33 Inner Temple Gardens

### **GYMS**

- 34 Gymbox
- 35 Nuffield Health
- 36 Proathlon
- 37 PureGym
- 38 Surge Fitness
- 39 The Gym
- 40 King's Sport
- 41 Virgin Active

### IOTELS

- 2 Apex
- **43** The Z Hote
- 44 Premier Ini
- 45 Hyatt Regency
- 46 Rosewood
- 7 The Hoxton