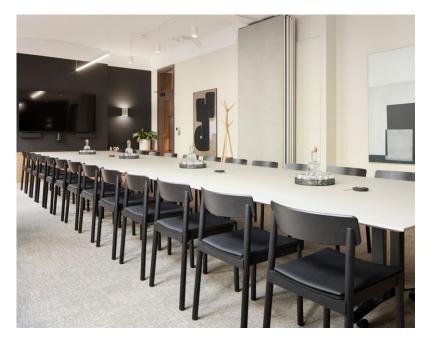

# Smart meeting spaces

We have a range of focus booths and meeting rooms, with capacity for 2-24 people. Each room is fully enabled with AV, Wi-Fi and refreshments are included.