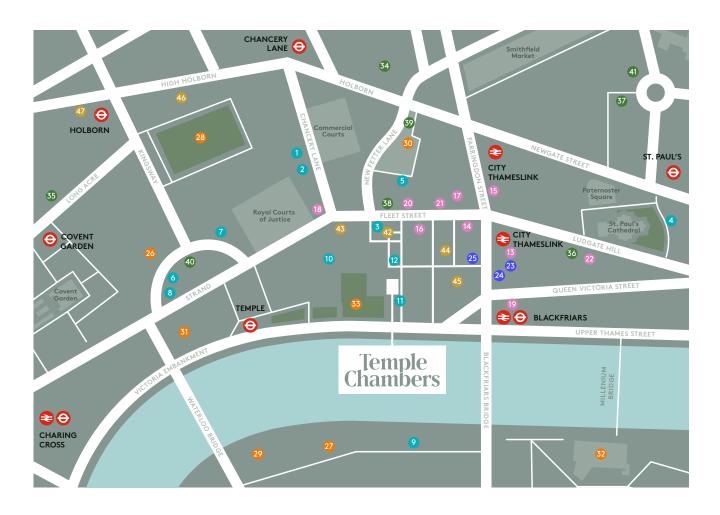

# The perfect location

Temple Chambers is located in the heart of central London, where the City connects with Midtown and the capital's financial, legal and professional worlds meet.

- 1 Inner Temple Garden
- 2 Fleet Street Press
- 3 OXO Tower
- 4 Sea Containers House
- 5 New Street Square

### The perfect location

A wealth of local restaurants and cafés are in the immediate vicinity, whilst the adjacent Inner Temple Garden provides a unique green space.

### **RESTAURANTS**

- 1 Brasserie Blanc
- **G**gucho
- 5 Chamber
- 1 Ivy Asia
- Natural Kitchen
- 6 Radio Roofton
- 7 Roka
- 8 STK Steakhouse
- 9 Sea Container
- 10 Pegasus
- 11 Tempio
- 12 Jamies

#### CAFÉS

- 13 Alchemy Coffee
- Blank Street Coffee
- 15 Caffé Nero
- 16 Coco di Mama
- 17 Establishment Coffe
- 8 Fleet Street Press
- 19 Flow
- 20 Java Java
- 21 Pre
- 🛂 Soho Coffee Co.

### **SHOPS**

- 23 Boots
- 24 Sainsburys
- 25 Tesco

### **LEISURE & CULTURE**

- 26 Aldwych Theatre
- 27 Gabriel's Wharf
- 28 Lincoln's Inn Fields
- **29** National Theatre
- o new street square
- 31 Somerset House
- 7 Tate Moderr
- 33 Inner Temple Gardens

#### **GYMS**

- 34 Gymbox
- 35 Nuffield Health
- 36 Proathlon
- 37 PureGym
- 38 Surge Fitness
- 39 The Gym
- 40 King's Sport
- 41 Virgin Active

#### IOTELS

- 2 Apex
- **43** The Z Hote
- 44 Premier Ini
- 45 Hyatt Regency
- 46 Rosewood
- 7 The Hoxton