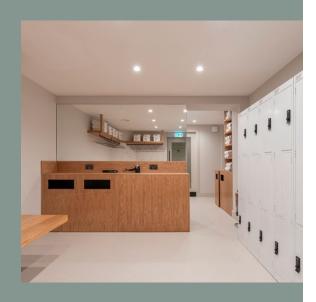

### Highlights

FURNISHED OFFICES

FOCUS BOOTHS

HIGH SPEED
INTERNET SERVICE

24 HOUR ACCESS AND CCTV SECURITY

ONSITE TEAM

KITCHENETTE WITH UNLIMITED TEA & COFFEE

SHOWERS & LOCKERS

# A brighter start

Start the day energised with excellent end-of-journey amenities, including showers and bicycle storage or take a moment to unwind in one of the new kitchen breakout spaces or courtyard gardens.