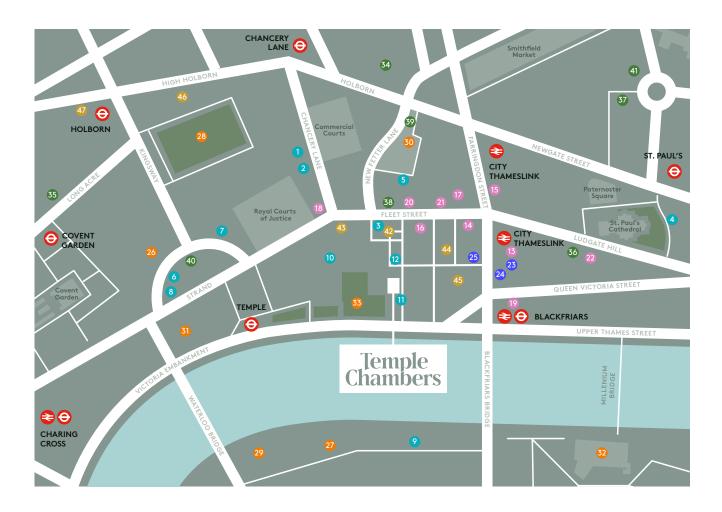

# The perfect location

Temple Chambers is located in the heart of central London, where the City connects with Midtown and the capital's financial, legal and professional worlds meet.

- 1 Inner Temple Garden
- 2 Fleet Street Press
- 3 OXO Tower
- 4 Sea Containers House
- 5 New Street Square

### The perfect location

A wealth of local restaurants and cafés are in the immediate vicinity, whilst the adjacent Inner Temple Garden provides a unique green space.

### **RESTAURANTS**

- 1 Brasserie Blanc
- 2 Gaucho
- Chambers
- 4 Ivv Asia
- 5 Natural Kitchen
- 6 Radio Roofton
- 7 Roka
- 8 STK Steakhouse
- 9 Sea Container
- 10 Pegasus
- 11 Tempio
- 12 Jamies

#### CAFÉS

- 13 Alchemy Coffee
- Blank Street Coffee
- 15 Caffé Nero
- 16 Coco di Mama
- 7 Fstablishment Coffee
- 18 Fleet Street Press
- 19 Flow
- 20 Java Java
- 21 Pre
- 🛂 Soho Coffee Co.

### **SHOPS**

- 23 Boots
- 24 Sainsburys
- 25 Tesco

### **LEISURE & CULTURE**

- 26 Aldwych Theatre
- 27 Gabriel's Wharf
- 28 Lincoln's Inn Fields
- **29** National Theatre
- 31 Somerset House
- 2 Tate Moderr
- 33 Inner Temple Gardens

### **GYMS**

- 34 Gymbox
- 35 Nuffield Health
- 36 Proathlon
- 37 PureGym
- 38 Surge Fitness
- 39 The Gym
- 40 King's Sport
- 41 Virgin Active

#### IOTELS

- 2 Apex
- **43** The Z Hote
- 44 Premier Inc
- 45 Hyatt Regency
- 46 Rosewood
- 7 The Hoxton