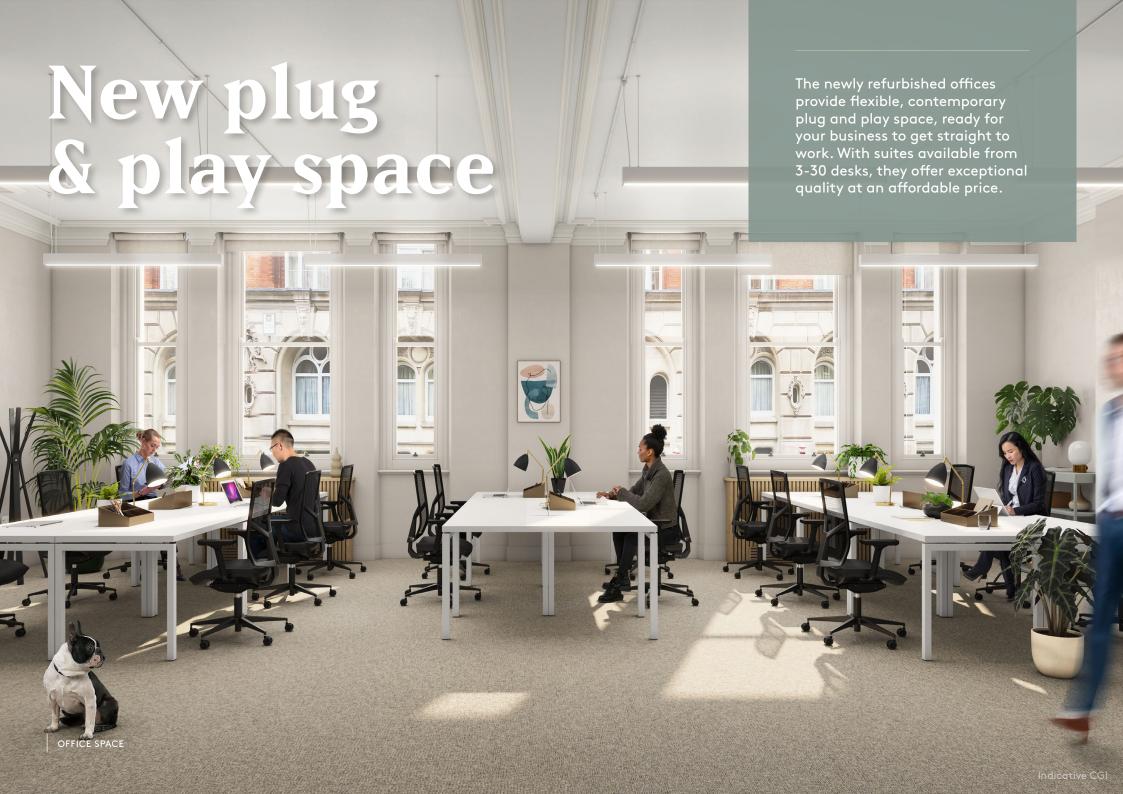

## **Grow your** business

Temple Chambers provides the opportunity to occupy affordable offices in a building full of character, offering exceptional plug & play space in a prime central London location.

### Highlights

FURNISHED OFFICES

FOCUS BOOTHS

HIGH SPEED
INTERNET SERVICE

24 HOUR ACCESS AND CCTV SECURITY

ONSITE TEAM

KITCHENETTE WITH UNLIMITED TEA & COFFEE

SHOWERS & LOCKERS

OUTSIDE BREAKOUT AREAS

DAILY ON-SITE
CLEANING AND MAIL
SERVICES

PET FRIENDLY

BIKE STORAGE

VARIETY OF MEETING SPACES

# A brighter start

Start the day energised with excellent end-of-journey amenities, including showers and bicycle storage or take a moment to unwind in one of the new kitchen breakout spaces or courtyard gardens.