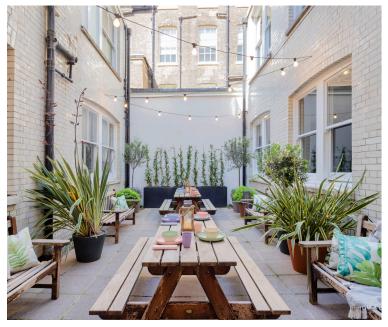

OUTSIDE BREAKOUT AREAS

DAILY ON-SITE
CLEANING AND MAIL
SERVICES

PET FRIENDLY

BIKE STORAGE

VARIETY OF MEETING SPACES

# A brighter start

Start the day energised with excellent end-of-journey amenities, including showers and bicycle storage or take a moment to unwind in one of the new kitchen breakout spaces or courtyard gardens.